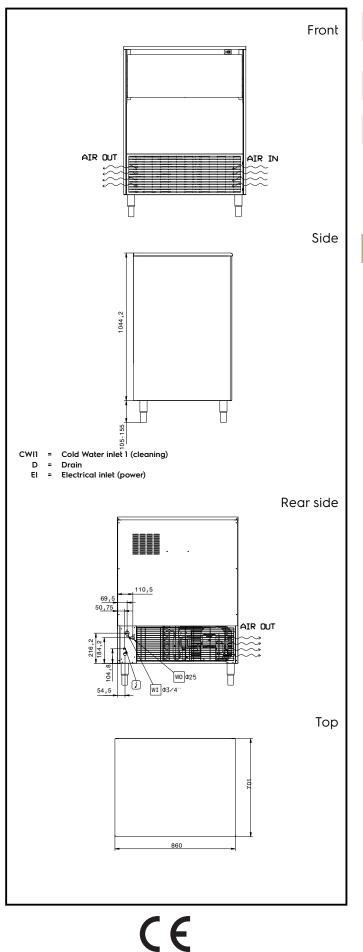

# lce Makers Ice Cuber (22gr), 153kg/24h, 75kg bin, air-cooled

| Electric                                                                                                                              |                                                                     |
|---------------------------------------------------------------------------------------------------------------------------------------|---------------------------------------------------------------------|
| Supply voltage:<br>Electrical power, max:                                                                                             | 220-240 V/1N ph/50 Hz<br>1.06 kW                                    |
| Capacity:                                                                                                                             |                                                                     |
| Bin capacity:                                                                                                                         | 75 kg                                                               |
| Key Information:                                                                                                                      |                                                                     |
| External dimensions, Width:<br>External dimensions, Depth:<br>External dimensions, Height:<br>Net weight:<br>Output:<br>Kind of cube: | 860 mm<br>700 mm<br>1149 mm<br>95 kg<br>153 kg/day<br>Ice Cube 22 g |
| Sustainability                                                                                                                        |                                                                     |
| Refrigerant type:<br>Refrigerant weight:<br>Water consumption:                                                                        | R290<br>140 g<br>20 lt/hr                                           |