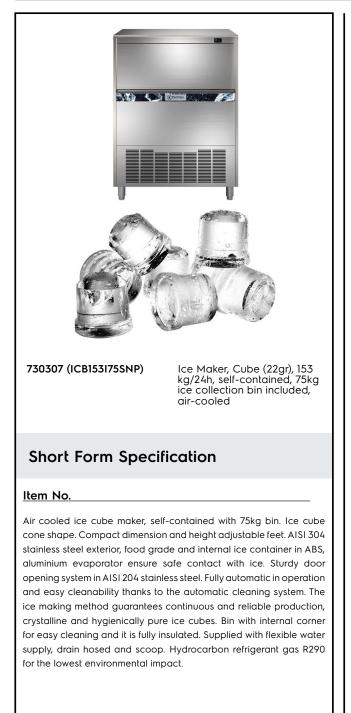

Ice Makers Ice Cuber (22gr), 153kg/24h, 75kg bin, air-cooled

| ITEM #  |  |
|---------|--|
| MODEL # |  |
| NAME #  |  |
| SIS #   |  |
| AIA #   |  |
|         |  |

### **Main Features**

- The ice making method guarantees a continuous and reliable production.
- Easy cleanability guaranteed by an automatic system: the cleaning switch activate the circulation and the rinse of water; at the end of the cycle just swithed again to start producing ice.
- The innovative anti-scale spray system with flexible nozzles avoids limescale deposits through small vibrations.
- The ice-making method (spray layering) guarantees crystalline, compact, hygienically pure ice cubes that are resistant to melting.
- Water consumption and productivity calculated using 15°C water temperature and 21°C ambient temperature.
- Compact dimensions of the ice cubers make them highly suitable for any location, particularly those where space is at a premium.
- Ice cube cone shape.
- Fully automatic in operation.
- Rounded internal corners of the bin assure ease of cleaning.
- Food grade ABS interior.
- Suitable for gravity drain only.
- Bin included.
- Compliant to CE requirements for safety.

#### Construction

- Reliability guaranteed by the quality of the construction materials used (front, top and sides in 304 AISI stainless steel) and the sophisticated product and process technology involved.
- The sprayers are easy to take away, permit a simple flowing and prevent limestone formation.
- AISI 304 stainless steel exterior.
- Aluminium evaporator ensures a safe contact with ice.
- Sturdy door opening system made in AISI 304 stainless steel.
- Internal ice containers in ABS.
- Hygienical plastic spray arms removable without the use of tools.
- Supplied with flexible water supply, drain hoses and scoop.
- Easy access to the main components for maintenance.
- ON-OFF rocker switch.
- Adjustable 105-155mm feet.
- Plug as standard (schuko type).